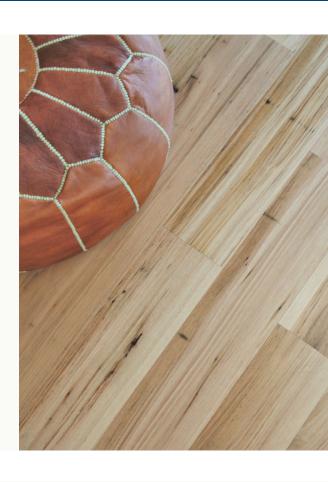

## HURFORDS

The Australian Native pre-finished range features a matte finish to achieve a floor that's earthy and effortless. Consistent in quality and structural stability, Australian Native is constructed using a low shrinkage, ecofriendly Hevea core and a tough Australian hardwood lamella. Our Bona lacquer system delivers a floor finish similar to a stylish oiled floor but with the durability and protection a UV lacquer offers.