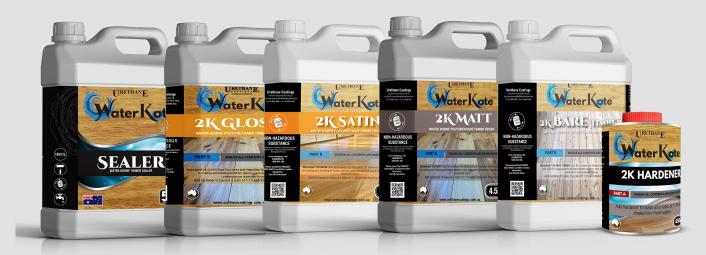

POLYURETHANE SPECIALISTS SINCE 1979

WaterKote® is a next generation waterborne polyurethane finish incorporating an extended open time that provides exceptional flow and levelling resulting in a polyurethane gloss film offering extremely hardwearing and long lasting protection to flooring and parquetry of all timber species.

As water is used as the alternative carrier to solvent, The WaterKote® Range emits low VOC'S (volatile organic compounds) and is therefore user and environmentally friendly but this advanced technology retains all the durable and hard wearing benefits of solvent based polyurethane.

## **URETHANE** COATINGS

This product is easy to use, providing excellent flow and leveling, which helps reduce lap marks and picture framing.

It has been tested on a wide range of Australian timber species, including Brush Box, Iron Bark, Black Butt, Jarrah, Spotted Gum, Cypress Pine, and oak varieties.

The product can be used with other Urethane Coatings products such as Timberseal, Monothane, and Duothane range, allowing you to achieve the system you want without limitations.

Its polyurethane dispersion technology utilizes the highest grade polymer, offering a high-build, durable coating that is resistant to scratches and chemicals.

The polyurethane film also provides UV resistance, and the coating develops high hardness, enabling the surface to return to service within 24 hours after film formation. Floor coverings, like rugs, can be placed on your floor after 3 days

(at 25°C and 50% RH, though this may vary with different conditions).

Additionally, the film is sandable, powdering up when using a low-rotational screen back at 150# to 220#, without clogging. The product is also known for its very low odour and low VOC content (<150g/L), making it a non-hazardous material according to GHS, which ensures it is easy and safe to use.