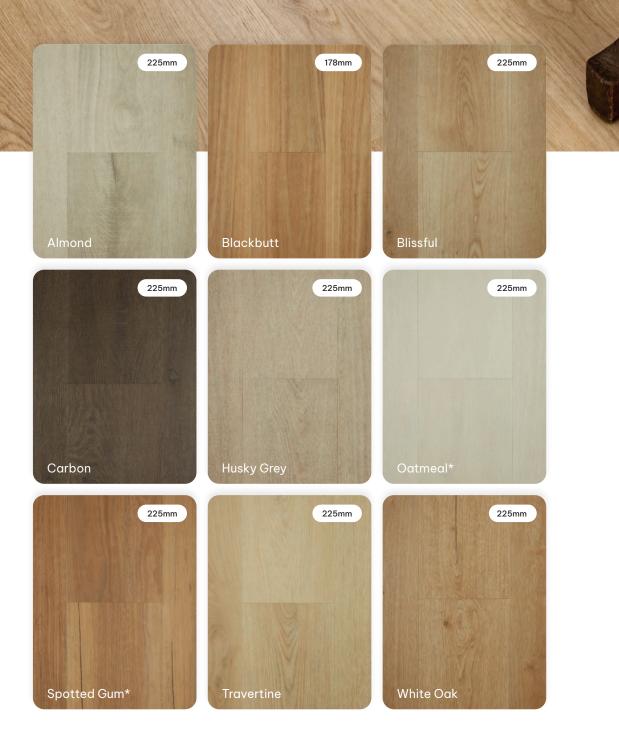

### COLOUR RANGE

# Lifestyle Collection Hybrid EPC Flooring

Our Lifestyle Collection is an exciting addition to our Hybrid flooring range, it's available in 9 colours including popular selections, Blackbutt & Spotted Gum. Lifestyle Hybrid flooring provides interior water resistant protection against topical spills and when little accidents happen. It features an attached acoustic IXPE foam sound pad to deliver whisper quiet foot comfort & sound absorption. Avaliable in wide plank formats for a luxurious look.