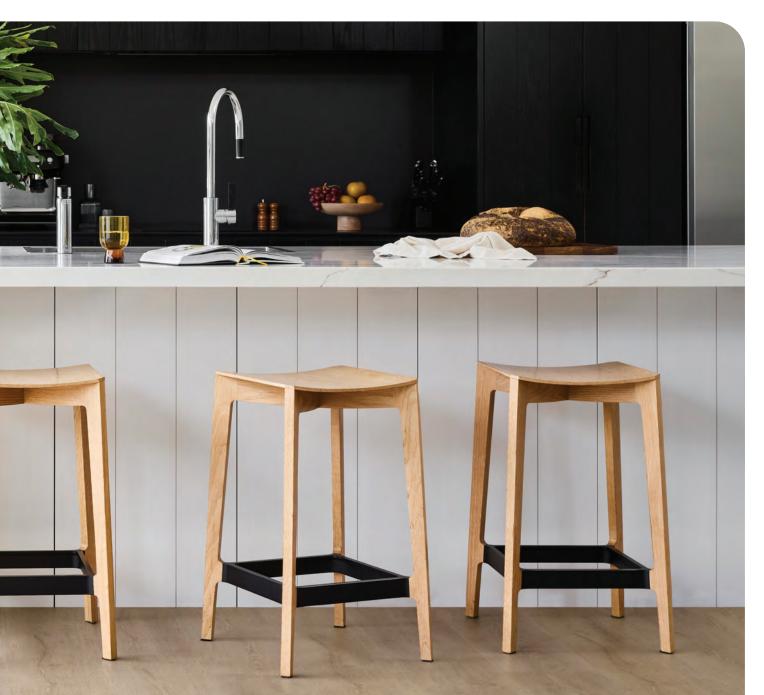

# Lifestyle Collection Hybrid EPC Flooring

Our Lifestyle Collection is an exciting addition to our Hybrid flooring range, it's available in 9 colours including popular selections, Blackbutt & Spotted Gum. Lifestyle Hybrid flooring provides interior water resistant protection against topical spills and when little accidents happen. It features an attached acoustic IXPE foam sound pad to deliver whisper quiet foot comfort & sound absorption. Avaliable in wide plank formats for a luxurious look.

Lifestyle hybrid flooring features class leading unique plank visuals with excellent pattern variability. The hybrid flooring planks are manufactured from a composite polymer & stone fibre core (EPC) combining a commercial grade 0.7mm Vinyl wear layer: the end result provides durability with charming visual decors ideal for everyday living.