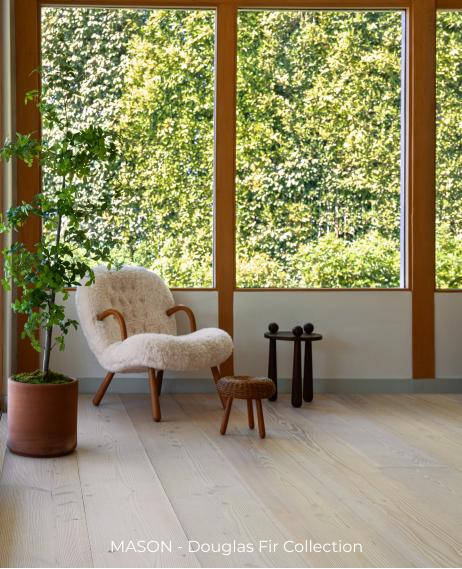

Hardwood flooring engineered for living

## **Designed to impress**



SPOTTED GUM - Origins Collection







Surface of precious hardwood

Specially formulated pattern of Hevea hardwood in scientifically developed core technology creates strength

Timber foundation gives stability and durability

- Wide range of designs, colours and finishes
- Choice of up to six widths: 165mm 400mm
- Extra long planks up to 4000mm
- Extra wide planks up to 400mm
- Suitable for underfloor heating
- Välinge 5G or Tongue & Groove
- Glue-down, floating or nail-down installation
- Splash-proof and easy to maintain
- Zero emissions
- 70% of each plank is made up of plantation species
- Australian species available
- FSC/PEFC/Breeam and LEED v4.1 options available
- World leader in utilising reactive stain technology
- Distributors Nationwide