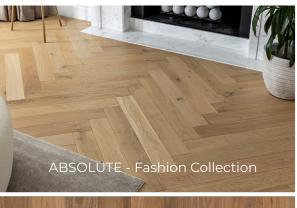

Hardwood flooring engineered for living

## **Designed to impress**



SPOTTED GUM - Origins Collection







Surface of precious hardwood

Specially formulated pattern of Hevea hardwood in scientifically developed core technology creates strength

Timber foundation gives stability and durability

- Wide range of designs, colours and finishes
- Choice of up to six widths: 165mm 400mm
- Extra long planks up to 4000mm
- Extra wide planks up to 400mm
- Suitable for underfloor heating
- Välinge 5G or Tongue & Groove
- Glue-down, floating or nail-down installation
- Splash-proof and easy to maintain
- Zero emissions
- 70% of each plank is made up of plantation species
- Australian species available
- FSC/PEFC/Breeam and LEED v4.1 options available
- World leader in utilising reactive stain technology
- Distributors Nationwide