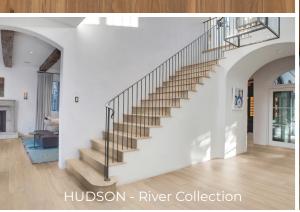

Hardwood flooring engineered for living

## **Designed to impress**



SPOTTED GUM - Origins Collection







Surface of precious hardwood

Specially formulated pattern of Hevea hardwood in scientifically developed core technology creates strength

Timber foundation gives stability and durability

- Wide range of designs, colours and finishes
- Choice of up to six widths: 165mm 400mm
- Extra long planks up to 4000mm
- Extra wide planks up to 400mm
- Suitable for underfloor heating
- Välinge 5G or Tongue & Groove
- Glue-down, floating or nail-down installation
- Splash-proof and easy to maintain
- Zero emissions
- 70% of each plank is made up of plantation species
- Australian species available
- FSC/PEFC/Breeam and LEED v4.1 options available
- World leader in utilising reactive stain technology
- Distributors Nationwide