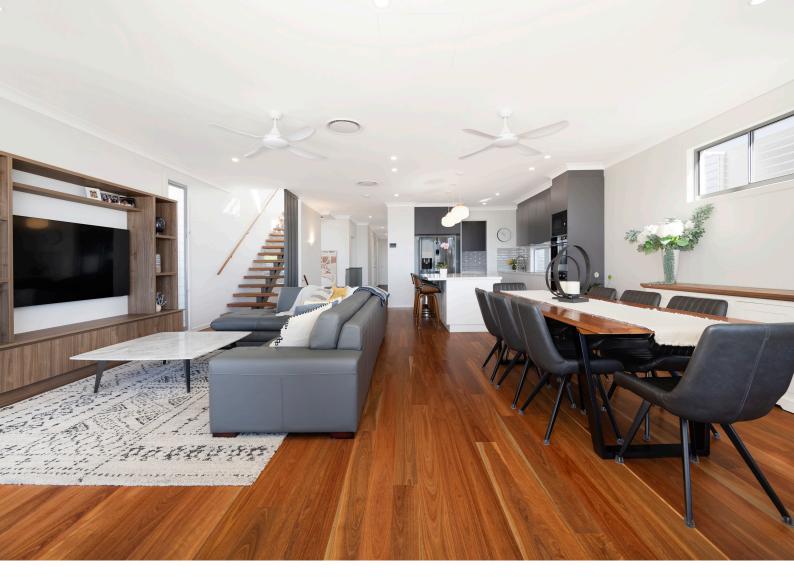

## Parkside Timber flooring adds natural beauty to any residential or commercial project.

Queensland Spotted Gum · Grey Ironbark · Red Ironbark Queensland Forest Gum · Mixed Blends · Australian Chestnut Wormy Chestnut Southern Ash · Karri · Jarrah

- Available in an extensive range of species ranging from light to darker hardwoods.
- Parkside Timber flooring includes a stunning range of tongue and groove solid timber flooring that can be matched to renovated floors or prepared for new floor construction.
- Hardwood flooring is easy to care for once installed and sealed. Maintenance is low with just routine sweeping.
- Excellent for asthmatics and hay fever sufferers as it is not conducive to dust mites and other allergens.